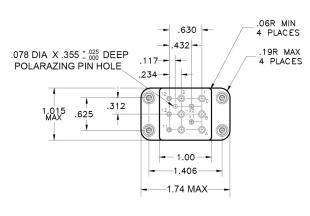

## SOCKET DRAWING

## MOUNTING DIMENSIONS

FOR TYPE "E" MOUNT SUGGESTED MOUNTING HOLE LAYOUT