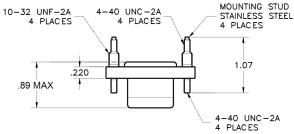

# SO-1061-8916

RELAY SOCKET 25 AMP



Basic socket series designation for:

Series KDA

Designed to the standards and requirements of:

MIL-S-12883

### HARDWARE MOUNTING

MOUNTING DETAIL 4 PLACES

## SOCKET DRAWING





# SILICONE RUBBER GASKET O93 MAX PANEL

## MOUNTING DIMENSIONS



FOR TYPE "E" MOUNT SUGGESTED MOUNTING HOLE LAYOUT

## **GENERAL CHARACTERISTICS**

| 1. Supplied with mounting hardware and No. 12 contacts and crimp for power terminals; No. 16 contacts and crimp for coil terminals. |                      |
|-------------------------------------------------------------------------------------------------------------------------------------|----------------------|
| 2. Standard tolerances                                                                                                              | .xx ±.01; xxx ± .005 |
| 3. Weight                                                                                                                           | .122 lbs. max        |
| 4. Temperat