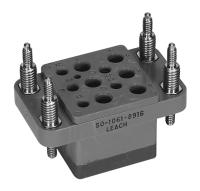

# SO-1061-8916

RELAY SOCKET 25 AMP

Basic socket series designation for:

Series KDA

Designed to the standards and requirements of:

MIL-S-12883

## SOCKET DRAWING