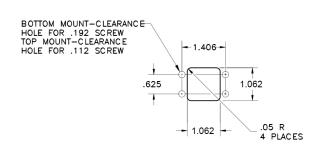

# SO-1061-8916

RELAY SOCKET 25 AMP



Basic socket series designation for:

Series KDA

Designed to the standards and requirements of:

MIL-S-12883

### HARDWARE MOUNTING

MOUNTING DETAIL 4 PLACES

## SOCKET DRAWING





# SILICONE RUBBER GASKET O93 MAX PANEL

## MOUNTING DIMENSIONS



FOR TYPE "E" MOUNT SUGGESTED MOUNTING HOLE LAYOUT

## **GENERAL CHARACTERISTICS**

| 1. Supplied with mounting hardware and No. 12 contacts and crimp for power terminals; No. 16 contacts and crimp for coil terminals. |                      |
|-------------------------------------------------------------------------------------------------------------------------------------|----------------------|
| 2. Standard tolerances                                                                                                              | .xx ±.01; xxx ± .005 |
| 3. Weight                                                                                                                           | .122 lbs. max        |
| 4. Temperature range